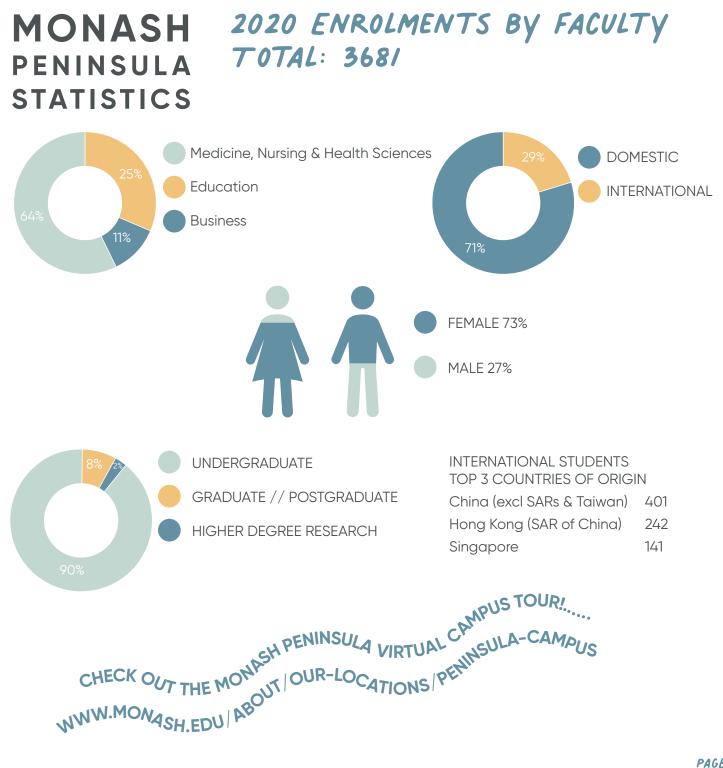

## MONASH PENINSULA AT A GLANCE

Monash University's Peninsula campus is the third largest of the university's metropolitan campuses and caters to over 3600 students. Situated in Melbourne's southeast, Peninsula campus is the heart of a vibrant, integrated health, business and education precinct. We offer students a unique opportunity – a globally recognised education in a supportive community setting on the edge of the world's most liveable city, Frankston.