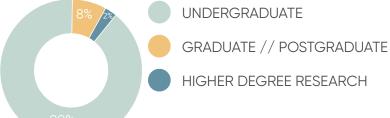

### MONASH PENINSULA STATISTICS

#### 2020 Enrolments by faculty Total: 3681

TOP 3 COUNTRIES OF ORIGIN China (excl SARs & Taiwan) 401 Hong Kong (SAR of China) 242

INTERNATIONAL STUDENTS

141 Singapore

CHECK OUT THE MONASH PENINSULA VIRTUAL CAMPUS TOUR!.....
WWW.MONASH.EDU | ABOUT | OUR-LOCATIONS | PENINSULA-CAMPUS WWW.MONASH.EDU | ABOUT | OUR-LOCATIONS | PENINSULA - CAMPUS WWW.MONASH.EDU | ABOUT | OUR-LOCATIONS | PENINSULA - CAMPUS WWW.MONASH.EDU | ABOUT | OUR-LOCATIONS | PENINSULA - CAMPUS WWW.MONASH.EDU | ABOUT | OUR-LOCATIONS | PENINSULA - CAMPUS WWW.MONASH.EDU | ABOUT | OUR-LOCATIONS | PENINSULA - CAMPUS WWW.MONASH.EDU | ABOUT | OUR-LOCATIONS | PENINSULA - CAMPUS WWW.MONASH.EDU | ABOUT | OUR-LOCATIONS | PENINSULA - CAMPUS WWW.MONASH.EDU | ABOUT | OUR-LOCATIONS | PENINSULA - CAMPUS WWW.MONASH.EDU | ABOUT | OUR-LOCATIONS | PENINSULA - CAMPUS WWW.MONASH.EDU | ABOUT | OUR-LOCATIONS | PENINSULA - CAMPUS WWW.MONASH.EDU | ABOUT | OUR-LOCATIONS | PENINSULA - CAMPUS WWW.MONASH.EDU | ABOUT | OUR-LOCATIONS | PENINSULA - CAMPUS WWW.MONASH.EDU | ABOUT | OUR-LOCATIONS | PENINSULA - CAMPUS WWW.MONASH.EDU | ABOUT | OUR-LOCATIONS | OUR-LO