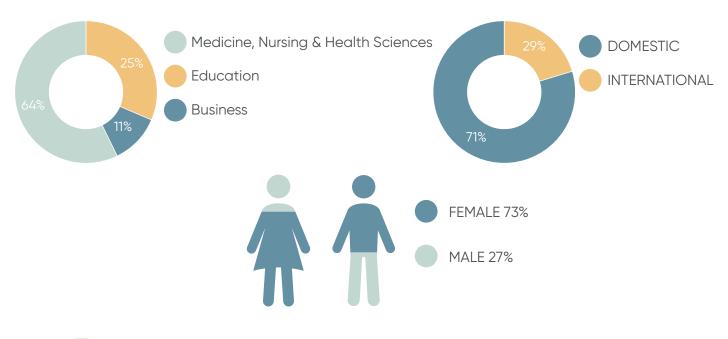

### MONASH PENINSULA STATISTICS

#### 2020 Enrolments by faculty Total: 3681

TOP 3 COUNTRIES OF ORIGIN China (excl SARs & Taiwan) 401 Hong Kong (SAR of China) 242

INTERNATIONAL STUDENTS

141 Singapore

CHECK OUT THE MONASH PENINSULA VIRTUAL CAMPUS TOUR!.....
WWW.MONASH.EDU | ABOUT | OUR-LOCATIONS | PENINSULA-CAMPUS WWW.MONASH.EDU | ABOUT | OUR-LOCATIONS | PENINSULA - CAMPUS WWW.MONASH.EDU | ABOUT | OUR-LOCATIONS | PENINSULA - CAMPUS WWW.MONASH.EDU | ABOUT | OUR-LOCATIONS | PENINSULA - CAMPUS WWW.MONASH.EDU | ABOUT | OUR-LOCATIONS | PENINSULA - CAMPUS WWW.MONASH.EDU | ABOUT | OUR-LOCATIONS | PENINSULA - CAMPUS WWW.MONASH.EDU | ABOUT | OUR-LOCATIONS | PENINSULA - CAMPUS WWW.MONASH.EDU | ABOUT | OUR-LOCATIONS | PENINSULA - CAMPUS WWW.MONASH.EDU | ABOUT | OUR-LOCATIONS | PENINSULA - CAMPUS WWW.MONASH.EDU | ABOUT | OUR-LOCATIONS | PENINSULA - CAMPUS WWW.MONASH.EDU | ABOUT | OUR-LOCATIONS | PENINSULA - CAMPUS WWW.MONASH.EDU | ABOUT | OUR-LOCATIONS | PENINSULA - CAMPUS WWW.MONASH.EDU | ABOUT | OUR-LOCATIONS | PENINSULA - CAMPUS WWW.MONASH.EDU | ABOUT | OUR-LOCATIONS | PENINSULA - CAMPUS WWW.MONASH.EDU | ABOUT | OUR-LOCATIONS | OUR-LO